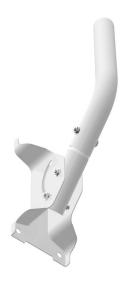

## **Easy and Precise Mounting and Aiming**

Advanced J-Mount

The Mimosa Advanced J-Mount accessory accommodates most under roof eave mounting applications. With an extra axis of rotation to align the C5 and keep it level to the horizon, the J-Mount provides three degrees of rotation for elevation, azimuth and pole twist adjustment for precise aiming.