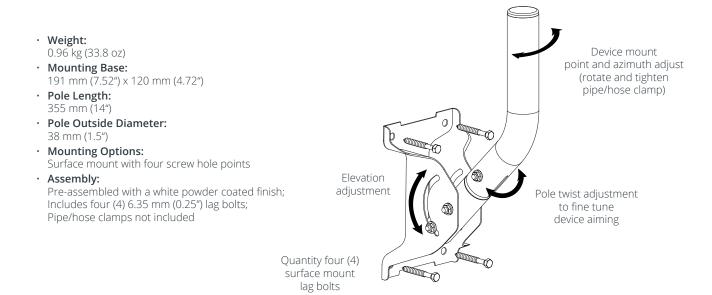

## **Easy and Precise Mounting and Aiming**

Advanced J-Mount

The Mimosa Advanced J-Mount accessory accommodates most under roof eave mounting applications. With an extra axis of rotation to align the C5 and keep it level to the horizon, the J-Mount provides three degrees of rotation for elevation, azimuth and pole twist adjustment for precise aiming.